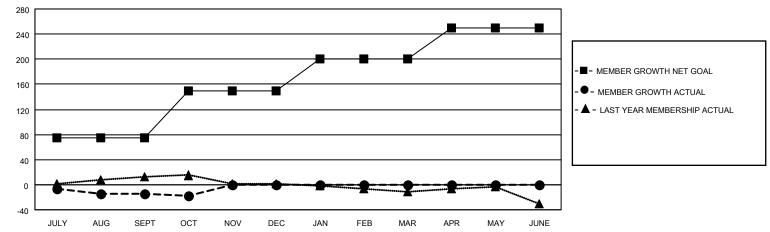

## GOALS AND ACTUAL MEMBERS CUMULATIVE

| DROPPED CLUBS: 1 |    | 10 CLUBS OF 51 ADDED 1 OR<br>MORE NEW MEMBERS | GENDER DISTRIBUTION                 |                |  |
|------------------|----|-----------------------------------------------|-------------------------------------|----------------|--|
|                  |    | INORE NEW WEINBERS                            | MALE                                | 1,120 (78.65%) |  |
|                  |    |                                               | FEMALE                              | 304 (21.35%)   |  |
| DROPPED MEMBERS  |    |                                               | NON BINARY                          | 0 (0.00%)      |  |
|                  |    |                                               | PREFER NOT TO ANSWER                | 0 (0.00%)      |  |
| DECEASED         | 10 |                                               |                                     |                |  |
| CLUB CANCELLED   | 0  | CLICK HERE FOR CUMULATIVE                     | TOTAL FAMILY UNIT MEMBERS 253       |                |  |
| OTHER            | 24 | MEMBERSHIP DATA                               |                                     |                |  |
| TOTAL            | 34 |                                               | FAMILY MEMBERS PAYING HALF DUES 130 |                |  |
|                  |    |                                               |                                     |                |  |

## MONTHLY MEMBERSHIP PROGRESS REPORT

LOCATION OHIO District 13 OH1 Results as of: 10/31/2022

| Clubs RESULTS FOR 2022-2023 |   |   |   | Members RESULTS FOR 2022-2023 |    |   |    |
|-----------------------------|---|---|---|-------------------------------|----|---|----|
|                             |   |   |   |                               |    |   |    |
| JULY/AUG/SEPT               | 1 | 0 | 1 | JULY/AUG/SEPT                 | 75 | 8 | 22 |
| OCT/NOV/DEC                 | 1 | 0 | 0 | OCT/NOV/DEC                   | 75 | 8 | 12 |
| JAN/FEB/MAR                 | 1 | 0 | 0 | JAN/FEB/MAR                   | 50 | 0 | 0  |
| APR/MAY/JUNE                | 1 | 0 | 0 | APR/MAY/JUNE                  | 50 | 0 | 0  |