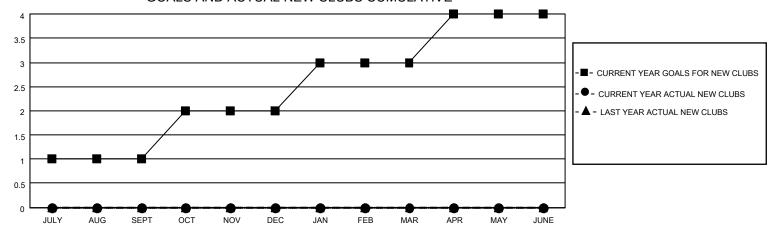

## GOALS AND ACTUAL NEW CLUBS CUMULATIVE

## MONTHLY MEMBERSHIP PROGRESS REPORT

LOCATION OHIO District 13 OH1 Results as of: 10/31/2022

| Clubs RESULTS FOR 2022-2023 |   |   |   | Members RESULTS FOR 2022-2023 |    |   |    |
|-----------------------------|---|---|---|-------------------------------|----|---|----|
|                             |   |   |   |                               |    |   |    |
| JULY/AUG/SEPT               | 1 | 0 | 1 | JULY/AUG/SEPT                 | 75 | 8 | 22 |
| OCT/NOV/DEC                 | 1 | 0 | 0 | OCT/NOV/DEC                   | 75 | 8 | 12 |
| JAN/FEB/MAR                 | 1 | 0 | 0 | JAN/FEB/MAR                   | 50 | 0 | 0  |
| APR/MAY/JUNE                | 1 | 0 | 0 | APR/MAY/JUNE                  | 50 | 0 | 0  |